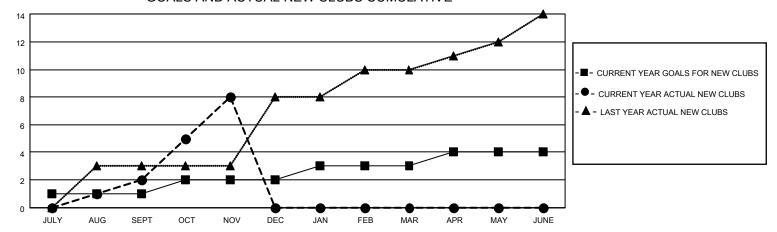

### GOALS AND ACTUAL NEW CLUBS CUMULATIVE

## District 307B2

| Clubs RESULTS FOR 2021-2022 |   |   |   | Members RESULTS FOR 2021-2022 |    |     |    |
|-----------------------------|---|---|---|-------------------------------|----|-----|----|
|                             |   |   |   |                               |    |     |    |
| JULY/AUG/SEPT               | 1 | 2 | 4 | JULY/AUG/SEPT                 | 20 | 164 | 83 |
| OCT/NOV/DEC                 | 1 | 6 | 0 | OCT/NOV/DEC                   | 50 | 191 | 48 |
| JAN/FEB/MAR                 | 1 | 0 | 0 | JAN/FEB/MAR                   | 30 | 0   | 0  |
| APR/MAY/JUNE                | 1 | 0 | 0 | APR/MAY/JUNE                  | 50 | 0   | 0  |