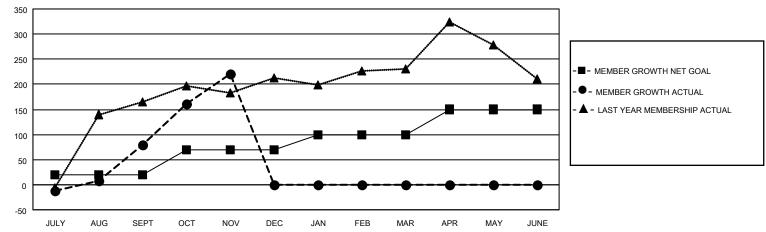

### GOALS AND ACTUAL MEMBERS CUMULATIVE

| DROPPED CLUBS: 4 |     | 54 CLUBS OF 97 ADDED 1 OR<br>MORE NEW MEMBERS | GENDER DISTRIBUTION                 |                |  |
|------------------|-----|-----------------------------------------------|-------------------------------------|----------------|--|
|                  |     | WORE NEW WEINBERS                             | MALE                                | 1,196 (37.81%) |  |
|                  |     |                                               | FEMALE                              | 1,967 (62.19%) |  |
| DROPPED MEMBERS  |     |                                               | NON BINARY                          | 0 (0.00%)      |  |
|                  |     |                                               | PREFER NOT TO ANSWER                | 0 (0.00%)      |  |
| DECEASED         | 16  |                                               |                                     |                |  |
| CLUB CANCELLED   | 27  | CLICK HERE FOR CUMULATIVE                     | TOTAL FAMILY UNIT MEMBERS           | 547            |  |
| OTHER            | 88  | MEMBERSHIP DATA                               |                                     |                |  |
| TOTAL            | 131 |                                               | FAMILY MEMBERS PAYING HALF DUES 298 |                |  |
|                  |     |                                               |                                     |                |  |

## District 307B2

| Clubs RESULTS FOR 2021-2022 |   |   |   | Members RESULTS FOR 2021-2022 |    |     |    |
|-----------------------------|---|---|---|-------------------------------|----|-----|----|
|                             |   |   |   |                               |    |     |    |
| JULY/AUG/SEPT               | 1 | 2 | 4 | JULY/AUG/SEPT                 | 20 | 164 | 83 |
| OCT/NOV/DEC                 | 1 | 6 | 0 | OCT/NOV/DEC                   | 50 | 191 | 48 |
| JAN/FEB/MAR                 | 1 | 0 | 0 | JAN/FEB/MAR                   | 30 | 0   | 0  |
| APR/MAY/JUNE                | 1 | 0 | 0 | APR/MAY/JUNE                  | 50 | 0   | 0  |